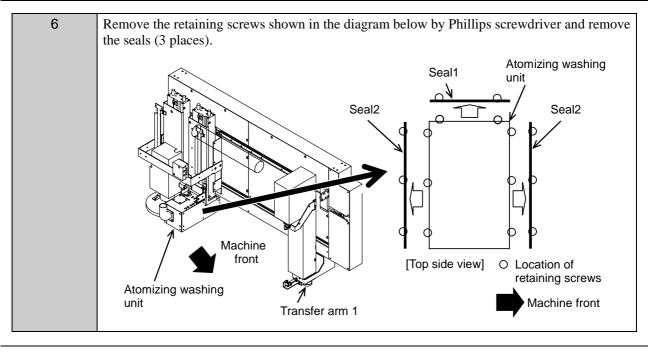

# Step 6 of "Procedures to replace" in Section 1-2 of Chapter F

#tnl2013-0011e # 4 / 5