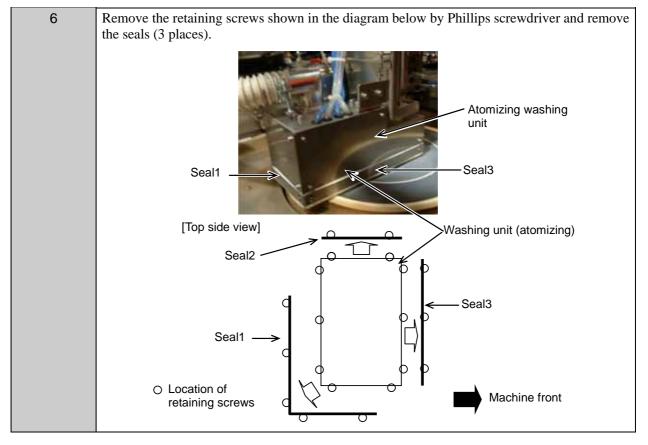

### Step 6 of "Procedures to replace" in Section 1-2 of Chapter F

### [Incorrect]