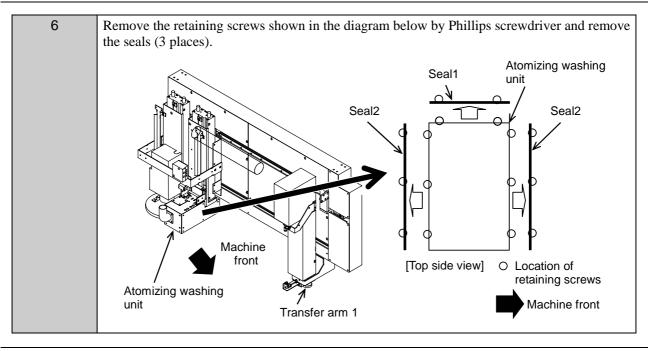

## Step 6 of "Procedures to replace" in Section 1-2 of Chapter F

#tnl2013-0011e # 3 / 5