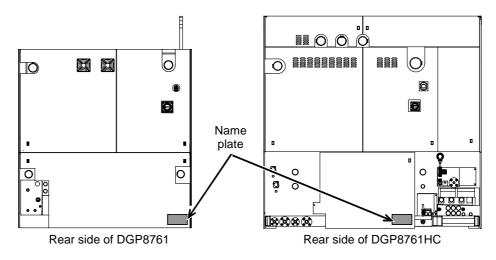

### Serial number of the machine

Correction details differ depending on the serial number of the machine. The serial number is described on the name plate located on the rear side of the machine as "SERIAL NO."