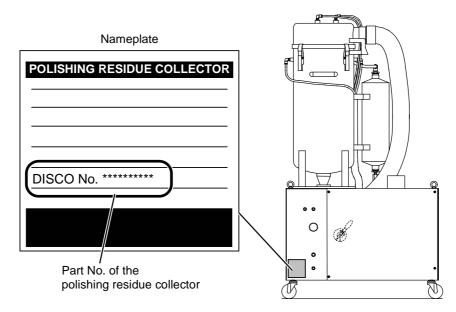

• Part No. of the polishing residue collector is indicated on the nameplate of the unit.

[Correction to be made] Part No. of the air filter (for FR1)

| Correct | LWLH-010027-0              |  |
|---------|----------------------------|--|
| Wrong   | LWLH-920015-0 (MOWLH30570) |  |