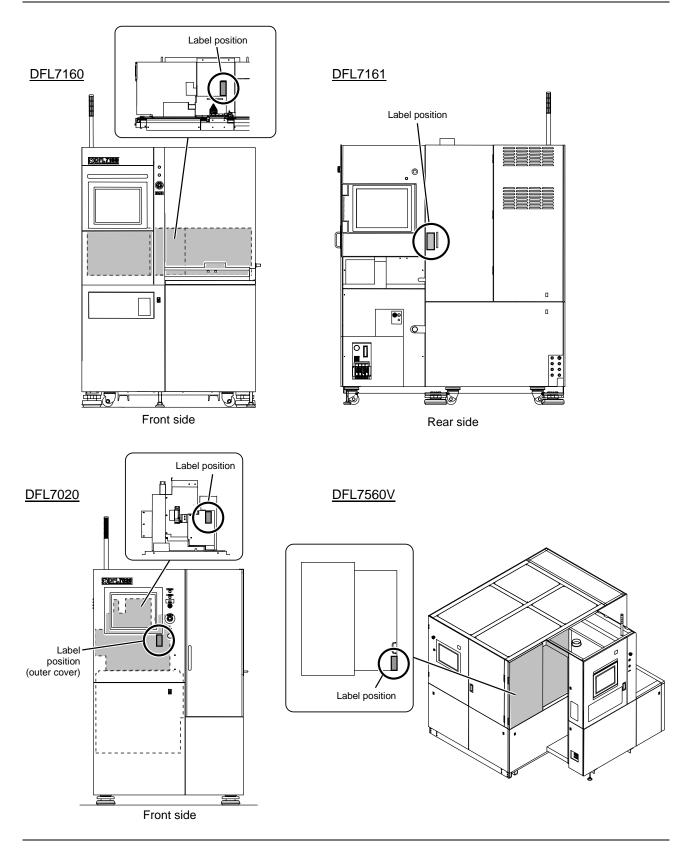

# **Technical Newsletter**

#tnl2017-0009e # 1 / 2



### Notification Regarding Addition of Safety Label Concerning Accumulated Matter inside Duct (DFL7000 Series)

### Addition of safety label

In future, the following safety label will be added to shipped laser saws (applicable models: DFL7020, DFL7160, DFL7161, and DFL7560V).



In the case of machines that have already been shipped, a DISCO customer engineer will visit you and affix the label in the appropriate position (see next page).

#### Inquiries

For inquiries regarding this matter, please contact a DISCO sales representative or customer engineer.

# **Technical Newsletter**

#tnl2017-0009e # 2 / 2



Label position