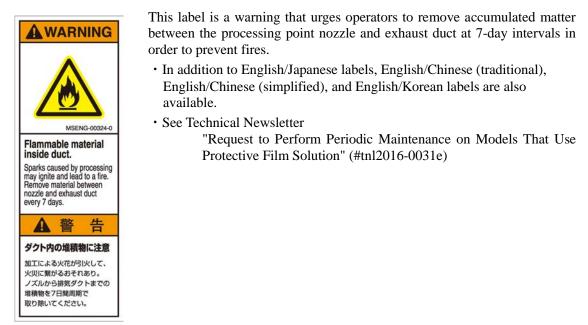

### Addition of safety label

In future, the following safety label will be added to shipped laser saws (applicable models: DFL7020, DFL7160, DFL7161, and DFL7560V).

In the case of machines that have already been shipped, a DISCO customer engineer will visit you and affix the label in the appropriate position (see next page).